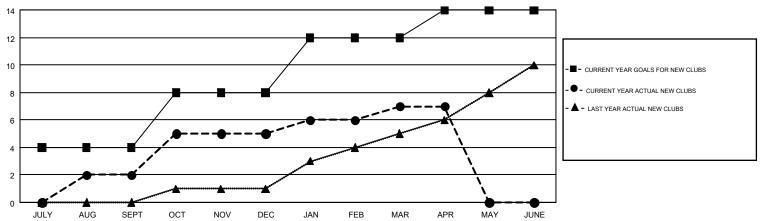

### GOALS AND ACTUAL NEW CLUBS CUMULATIVE

# GMT: SAYED RIZWAN QADRI

GMT CA 6-Afr

| Clubs         |               |           |               | Members               |                           |                         |                                                    |  |
|---------------|---------------|-----------|---------------|-----------------------|---------------------------|-------------------------|----------------------------------------------------|--|
|               | RESULTS FOR   | 2018-2019 |               | RESULTS FOR 2018-2019 |                           |                         |                                                    |  |
| QUARTER       | NEW CLUB GOAL | NEW CLUBS | DROPPED CLUBS | QUARTER               | MEMBER GROWTH NET<br>GOAL | MEMBER GROWTH<br>ACTUAL | DROPPED<br>MEMBERS ACTUAL<br>(including transfers) |  |
| JULY/AUG/SEPT | 4             | 2         | 0             | JULY/AUG/SEPT         | 170                       | 159                     | 111                                                |  |
| OCT/NOV/DEC   | 4             | 3         | 3             | OCT/NOV/DEC           | 205                       | 171                     | 244                                                |  |
| JAN/FEB/MAR   | 4             | 2         | 7             | JAN/FEB/MAR           | 159                       | 91                      | 205                                                |  |
| APR/MAY/JUNE  | 2             | 0         | 0             | APR/MAY/JUNE          | 133                       | 48                      | 15                                                 |  |