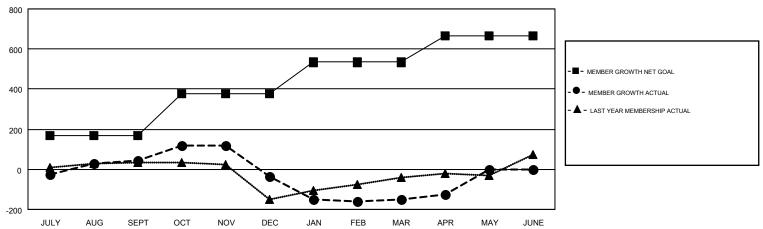

#### GOALS AND ACTUAL MEMBERS CUMULATIVE

| DROPPED CLUBS: 10 |   | 76 CLUBS OF 133 ADDED 1 OR MORE | GENDER DISTRIBUTION        |                |     |
|-------------------|---|---------------------------------|----------------------------|----------------|-----|
| 2.10.1.25.020.10  |   | NEW MEMBERS                     | MALE                       | 2,073 (62.82%) |     |
| DROPPED MEMBERS   |   |                                 | FEMALE                     | 1,227 (37.18%) |     |
| DECEASED          | 9 | CLICK HERE FOR CUMULATIVE       | TOTAL FAMILY UNIT MEMBERS  |                | 822 |
| 214               |   | MEMBERSHIP DATA                 | FAMILY MEMBERS PAYING HALF |                | 480 |
|                   |   |                                 | DUES                       |                |     |

# GMT: SAYED RIZWAN QADRI

GMT CA 6-Afr

| Clubs         |               |           |               | Members               |                           |                         |                                                    |  |
|---------------|---------------|-----------|---------------|-----------------------|---------------------------|-------------------------|----------------------------------------------------|--|
|               | RESULTS FOR   | 2018-2019 |               | RESULTS FOR 2018-2019 |                           |                         |                                                    |  |
| QUARTER       | NEW CLUB GOAL | NEW CLUBS | DROPPED CLUBS | QUARTER               | MEMBER GROWTH NET<br>GOAL | MEMBER GROWTH<br>ACTUAL | DROPPED<br>MEMBERS ACTUAL<br>(including transfers) |  |
| JULY/AUG/SEPT | 4             | 2         | 0             | JULY/AUG/SEPT         | 170                       | 159                     | 111                                                |  |
| OCT/NOV/DEC   | 4             | 3         | 3             | OCT/NOV/DEC           | 205                       | 171                     | 244                                                |  |
| JAN/FEB/MAR   | 4             | 2         | 7             | JAN/FEB/MAR           | 159                       | 91                      | 205                                                |  |
| APR/MAY/JUNE  | 2             | 0         | 0             | APR/MAY/JUNE          | 133                       | 48                      | 15                                                 |  |